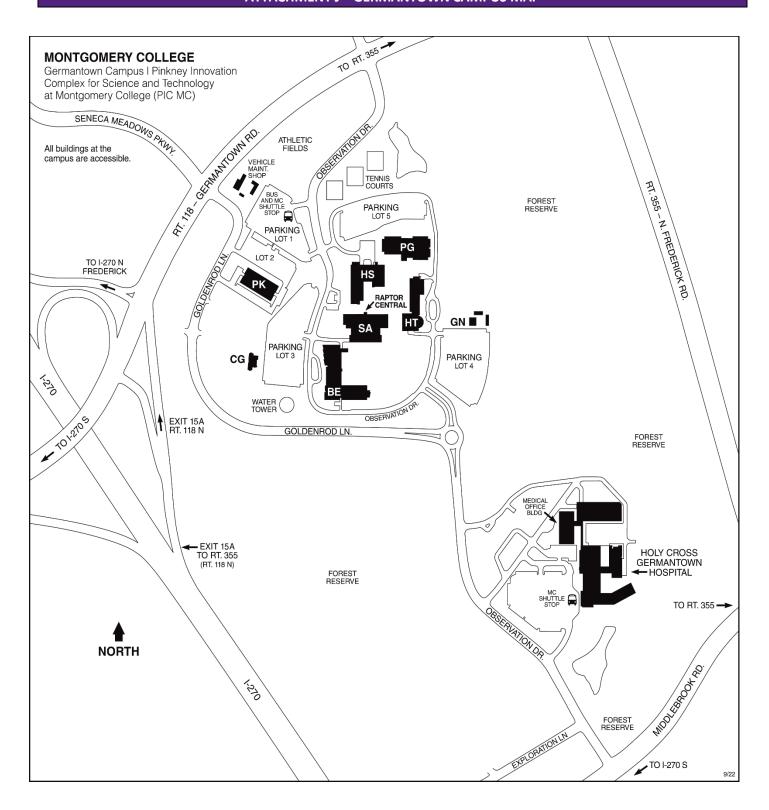

### ATTACHMENT J – GERMANTOWN CAMPUS MAP

BID NUMBER: E524-009
BID OPENING DATE/TIME: MAY 13, 2024