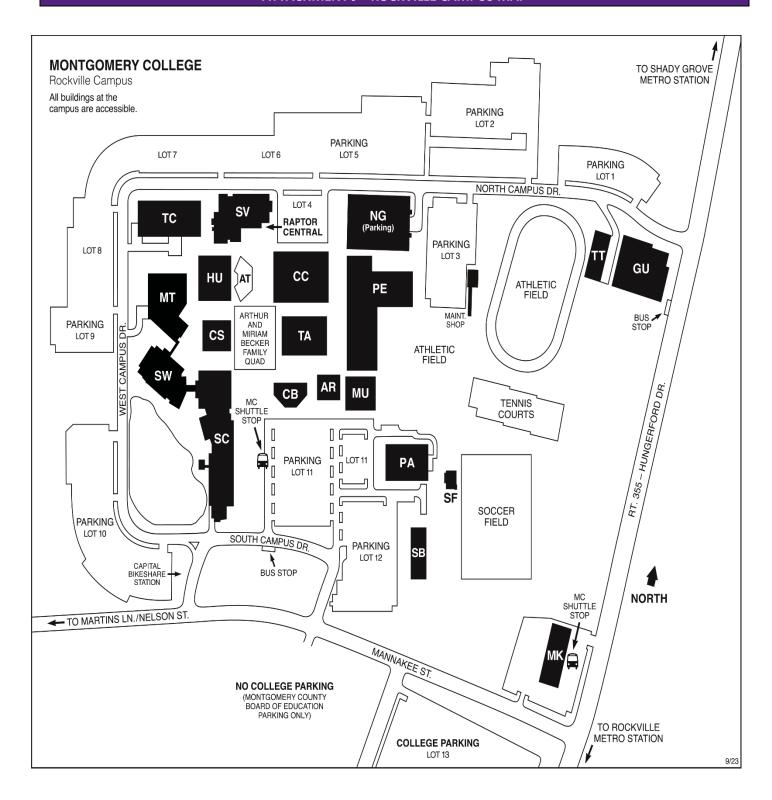

### ATTACHMENT J – ROCKVILLE CAMPUS MAP

BID NUMBER: E524-009
BID OPENING DATE/TIME: MAY 13, 2024