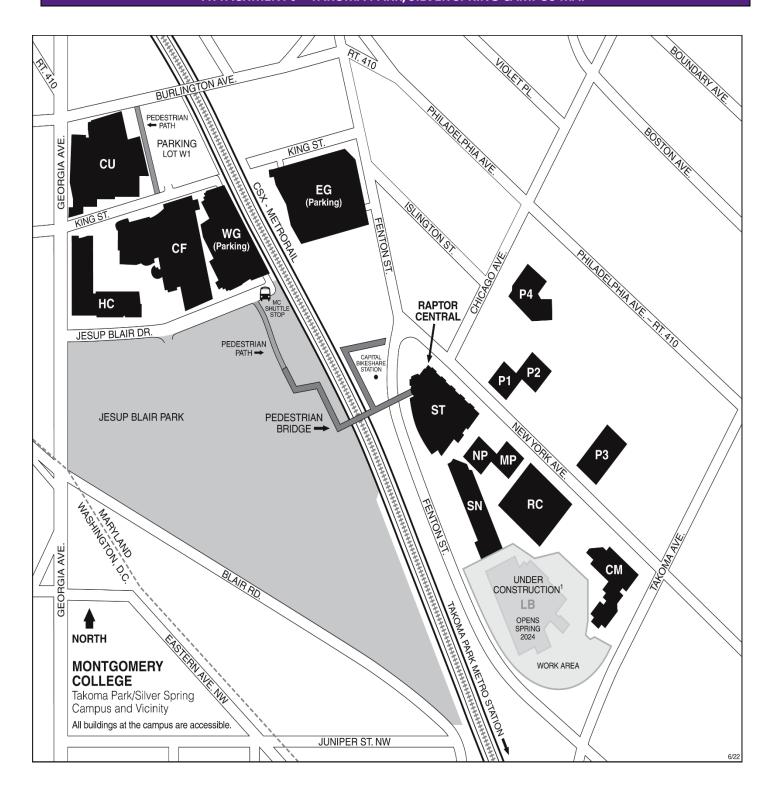

### ATTACHMENT J - TAKOMA PARK/SILVER SPRING CAMPUS MAP

BID NUMBER: E524-009
BID OPENING DATE/TIME: MAY 13, 2024