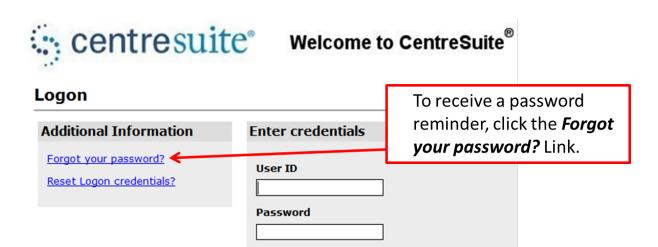

## Password Reminder

Your Centresuite user ID and password are case sensitive. They may also contain upper and lower case letters, as well as numbers. Inputting your user ID and/or password incorrectly will result in an unsuccessful login attempt.

## Password Reminder

If the password hint you originally supplied helps you remember your password, log on with your user ID and password. If not, and you need to reset your password, view the "Reset your Password and/or Unlock your Account" handout.