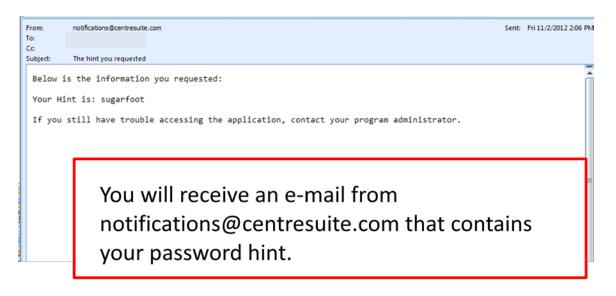

## Password Reminder

If the password hint you originally supplied helps you remember your password, log on with your user ID and password. If not, and you need to reset your password, view the "Reset your Password and/or Unlock your Account" handout.