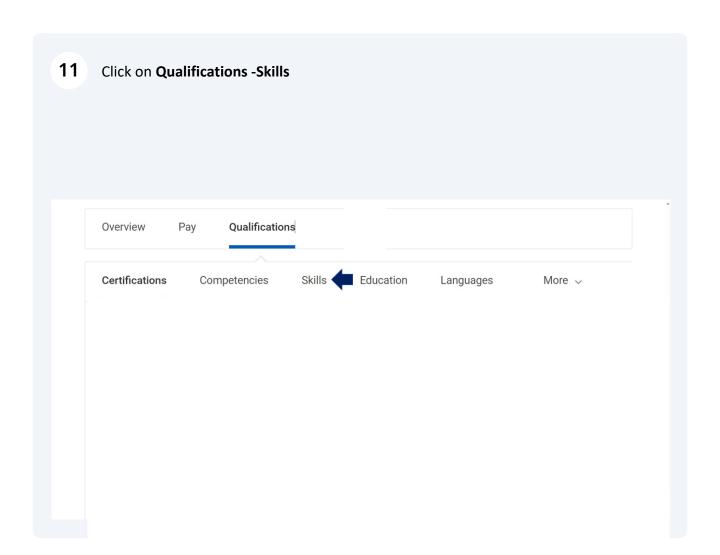

## How to find the Skills required for a Job Profile





2 In the Job Profile field, enter in the  ${\bf Job\ Profile}$  name. Click "OK" Q job profile d Reports Job Profile View As Of \* Current Date he profile, the Job Profile \* × TEST - Assistant ...  $\equiv$ ded are the a luirements, la f, Job Profile Cancel Profile



13 The Job Profile Skills will display.

**Job Profile Skills** describe the proficiency, knowledge and training needed in the job. Each **Skill** is assigned a Skill Level:

- 1. Beginner: Represents an individual relatively new to field or role; entry level.
- 2. Intermediate: Experienced individual who demonstrates the ability to perform the Job's essential functions.
- 3. Experienced: Extensive accumulated experience; may serve as role model and mentor.