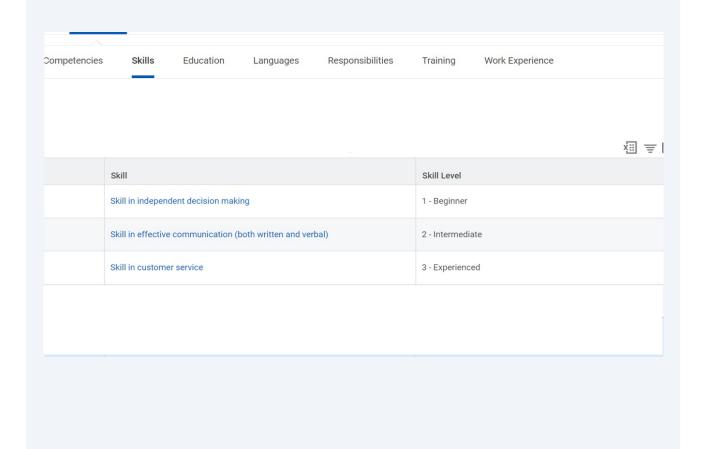

13 The Job Profile Skills will display.

**Job Profile Skills** describe the proficiency, knowledge and training needed in the job. Each **Skill** is assigned a Skill Level:

- 1. Beginner: Represents an individual relatively new to field or role; entry level.
- 2. Intermediate: Experienced individual who demonstrates the ability to perform the Job's essential functions.
- 3. Experienced: Extensive accumulated experience; may serve as role model and mentor.