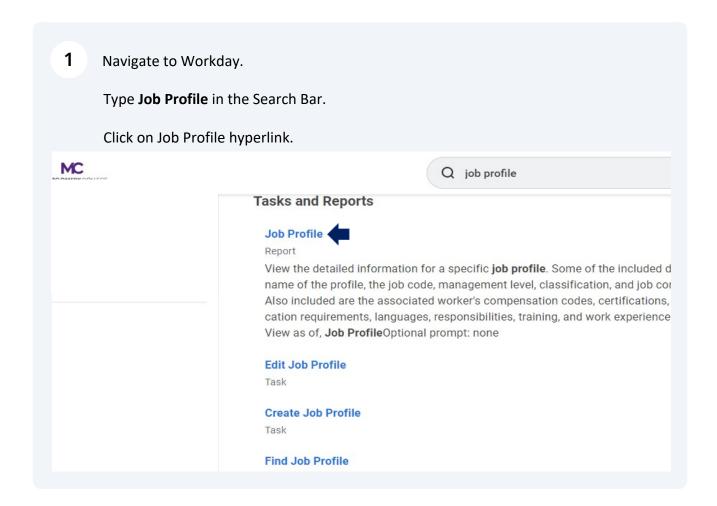

## How to find the Skills required for a Job Profile

2 In the Job Profile field, enter in the  ${\bf Job\ Profile}$  name. Click "OK" Q job profile d Reports Job Profile View As Of \* Current Date he profile, the Job Profile \* × TEST - Assistant ...  $\equiv$ ded are the a luirements, la f, Job Profile Cancel Profile