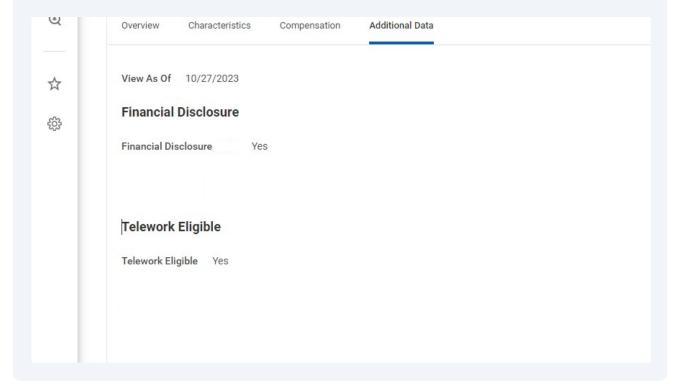

Once you have selected the **Job Profile**, the top section of the **Overview** will display.

Click on Additional Data.

I

Additional Data includes Financial Disclosure and Telework eligibility requirements for the role.

The **Financial Disclosure** options are yes, no, and depends on duties of the position.

If "yes," Financial Disclosure is required for the role.

If "no," Financial Disclosure is not required for this role.

If "depends," Financial Disclosure depends on duties of the position.

The **Telework** options are yes, no, and depends on unit operations.

If "yes," job is eligible for telework.

If "no," job is not eligible for telework.

If "depends," telework depends on unit operations.