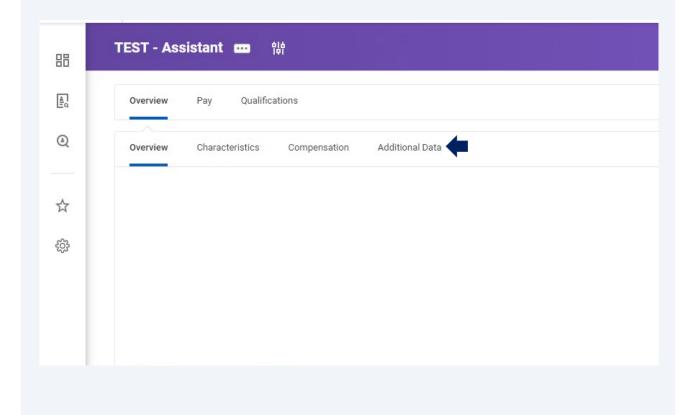

Once you have selected the **Job Profile**, the top section of the **Overview** will display.

Click on Additional Data.

I

Additional Data includes Financial Disclosure and Telework eligibility requirements for the role.