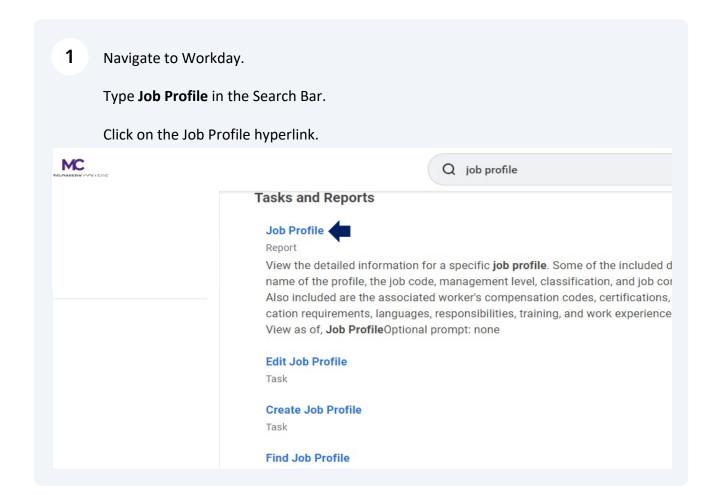

## **How to View Telework in Workday**

2 In the Job Profile field, enter in the  ${\bf Job\ Profile}$  name. Click "OK" Q job profile d Reports Job Profile View As Of \* Current Date he profile, the Job Profile \* × TEST - Assistant ...  $\equiv$ ded are the a luirements, la f, Job Profile Cancel Profile

The **Financial Disclosure** options are yes, no, and depends on duties of the position.

If "yes," Financial Disclosure is required for the role.

If "no," Financial Disclosure is not required for this role.