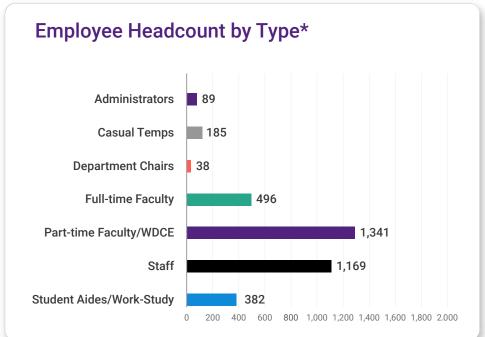

# Office of Human Resources and Strategic Talent Management

FISCAL YEAR 2025 | QUARTER 1 REPORT

July 1, 2024 - September 30, 2024















#### Talent Acquisition and Employment Demographics\*\* 78 296 10 Total Job **Budgeted Positions** Non-Budgeted Offers Declined Applications Received Positions Filled Filled (Budgeted/Non-Budgeted Positions) 75 10 Average Time (Days) Full-time Faculty Administrator/Staff to Fill Positions Filled by **Employees Promoted** Part-time Faculty Outside of Recruitment



### Organizational and Employee Development by Programs/Activities\*\*



## Organizational and Employee Development by **Employees Served\*\***

| 123 | Coaching and Consulting Services                               |  |  |
|-----|----------------------------------------------------------------|--|--|
| 263 | Onboarding Support (I-9s and New Hire Follow-Up)               |  |  |
| 8   | Sabbatical Leave Application W