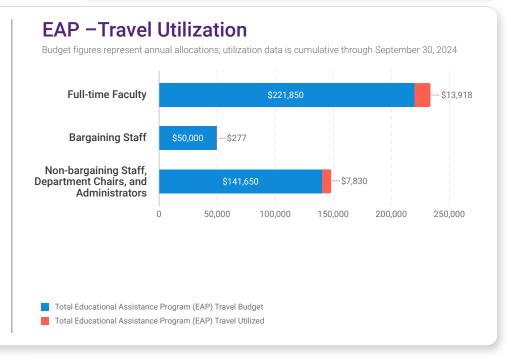

to Fill Positions Filled by **Employees Promoted** Part-time Faculty Outside of Recruitment



### Organizational and Employee Development by Programs/Activities\*\*



## Organizational and Employee Development by **Employees Served\*\***

| 123 | Coaching and Consulting Services                               |  |  |
|-----|----------------------------------------------------------------|--|--|
| 263 | Onboarding Support (I-9s and New Hire Follow-Up)               |  |  |
| 8   | Sabbatical Leave Application Workshop                          |  |  |
| 48  | Staff Special Recognition Awards                               |  |  |
| 265 | Total Wellness Participants (may include duplicate headcounts) |  |  |
| 5   | Workforce Strategy Partner Consultations                       |  |  |













# Retirement Eligibility by Employee Type

Enrolled in ORP: 640, 35%; Enrolled in Pension 1,165, 65%

|                                                         | Administrators | Full-time Faculty /<br>Department Chairs | Staff |
|---------------------------------------------------------|----------------|------------------------------------------|-------|
| Full Retirement Eligible<br>Now                         | 16             | 102                                      | 162   |
| Early Retirement Eligible<br>Now                        | 15             | 82                                       | 142   |
| Not Eligible for Retirement,<br>but Eligible in 3 Years | 1              | 6                                        | 18    |
| Not Eligible for Retirement,<br>but Eligible in