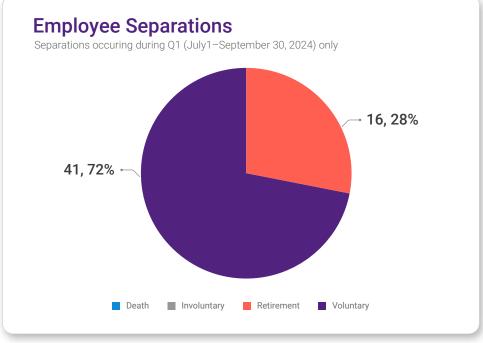

Fill Positions Filled by **Employees Promoted** Part-time Faculty Outside of Recruitment



### Organizational and Employee Development by Programs/Activities\*\*



## Organizational and Employee Development by **Employees Served\*\***

| 123 | Coaching and Consulting Services                               |  |  |
|-----|----------------------------------------------------------------|--|--|
| 263 | Onboarding Support (I-9s and New Hire Follow-Up)               |  |  |
| 8   | Sabbatical Leave Application Workshop                          |  |  |
| 48  | Staff Special Recognition Awards                               |  |  |
| 265 | Total Wellness Participants (may include duplicate headcounts) |  |  |
| 5   | Workforce Strategy Partner Consultations                       |  |  |













# Retirement Eligibility by Employee Type

Enrolled in ORP: 640, 35%; Enrolled in Pension 1,165, 65%

|                                                         | Administrators | Full-time Faculty /<br>Department Chairs | Staff |
|---------------------------------------------------------|----------------|------------------------------------------|-------|
| Full Retirement Eligible<br>Now                         | 16             | 102                                      | 162   |
| Early Retirement Eligible<br>Now                        | 15             | 82                                       | 142   |
| Not Eligible for Retirement,<br>but Eligible in 3 Years | 1              | 6                                        | 18    |
| Not Eligible for Retirement,<br>but Eligible in 5 Ye