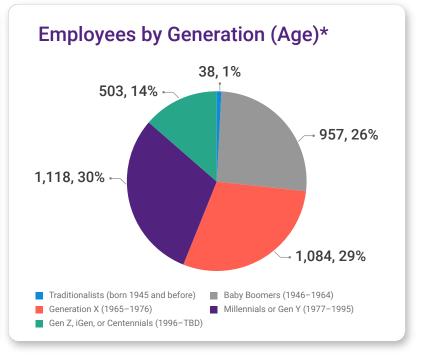

# Office of Human Resources and Strategic Talent Management

FISCAL YEAR 2025 | QUARTER 1 REPORT

July 1, 2024 - September 30, 2024















#### Talent Acquisition and Employment Demographics\*\* 78 296 10 Total Job **Budgeted Positions** Non-Budgeted Offers Declined Applications Received Positions Filled Filled (Budgeted/Non-Budgeted Positions) 75 10 Average Time (Days) Full-time Faculty Administrator/Staff to Fill Positions Filled by **Employees Promoted** Part-time Faculty Outside of Recruitment



### Organizational and Employee Development by Programs/Activities\*\*



## Organizational and Employee Development by **Employees Served\*\***

| 123 | Coaching and Consulting Services                               |  |  |
|-----|----------------------------------------------------------------|--|--|
| 263 | Onboarding Support (I-9s and New Hire Follow-Up)               |  |  |
| 8   | Sabbatical Leave Application Workshop