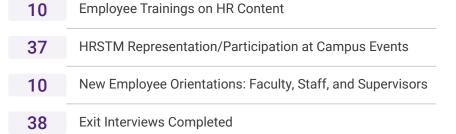

# Office of Human Resources and Strategic Talent Management

FISCAL YEAR 2025 | QUARTER 1 REPORT

July 1, 2024 - September 30, 2024















#### Talent Acquisition and Employment Demographics\*\* 78 296 10 Total Job **Budgeted Positions** Non-Budgeted Offers Declined Applications Received Positions Filled Filled (Budgeted/Non-Budgeted Positions) 75 10 Average Time (Days) Full-time Faculty Administrator/Staff to Fill Positions Filled by **Employees Promoted** Part-time Faculty Outside of Recruitment



### Organizational and Employee Development by Programs/Activities\*\*



## Organizational and Employee Development by **Employees Served\*\***

| 123 | Coaching and Consulting Services                               |  |  |
|-----|----------------------------------------------------------------|--|--|
| 263 | Onboarding Support (I-9s and New Hire Follow-Up)               |  |  |
| 8   | Sabbatical Leave Application Workshop                          |  |  |
| 48  | Staff Special Recognition Awards                               |  |  |
| 265 | Total Wellness Participants (may include duplicate headcounts) |  |  |
| 5   | Workforce Strategy Partner Consultations                       |  |  |













# Retirement Eligibility by Employee Type

Enrolled in ORP: 640, 35%; Enrolled in Pension 1,165, 65%

|