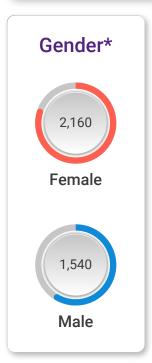

# Office of Human Resources and Strategic Talent Management

FISCAL YEAR 2025 | QUARTER 1 REPORT

July 1, 2024 - September 30, 2024















#### Talent Acquisition and Employment Demographics\*\* 78 296 10 Total Job **Budgeted Positions** Non-Budgeted Offers Declined Applications Received Positions Filled Filled (Budgeted/Non-Budgeted Positions) 75 10 Average Time (Days) Full-time Faculty Administrator/Staff to Fill Positions Filled by **Employees Promoted** Part-time Faculty Outside of Recruitment



### Organizational and Employee Development by Programs/Activities\*\*



## Organizational and Employee Development by **Employees Served\*\***

| 123 | Coaching and Consulting Services                               |  |  |
|-----|----------------------------------------------------------------|--|--|
| 263 | Onboarding Support (I-9s and New Hire Follow-Up)               |  |  |
| 8   | Sabbatical Leave Application Works