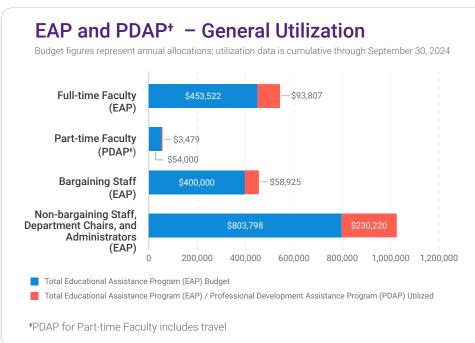

ff to Fill Positions Filled by **Employees Promoted** Part-time Faculty Outside of Recruitment



### Organizational and Employee Development by Programs/Activities\*\*



## Organizational and Employee Development by **Employees Served\*\***

| 123 | Coaching and Consulting Services                               |  |  |
|-----|----------------------------------------------------------------|--|--|
| 263 | Onboarding Support (I-9s and New Hire Follow-Up)               |  |  |
| 8   | Sabbatical Leave Application Workshop                          |  |  |
| 48  | Staff Special Recognition Awards                               |  |  |
| 265 | Total Wellness Participants (may include duplicate headcounts) |  |  |
| 5   | Workforce Strategy Partner Consultations                       |  |  |













# Retirement Eligibility by Employee Type

Enrolled in ORP: 640, 35%; Enrolled in Pension 1,165, 65%

|                                                         | Administrators | Full-time Faculty /<br>Department Chairs | Staff |
|---------------------------------------------------------|----------------|------------------------------------------|-------|
| Full Retirement Eligible<br>Now                         | 16             | 102                                      | 162   |
| Early Retirement Eligible<br>Now                        | 15             | 82                                       | 142   |
| Not Eligible for Retirement,<br>but Eligible in 3 Years | 1              | 6                                        | 18    |
| Not Eligible for Retirement,<br>but Eligible i