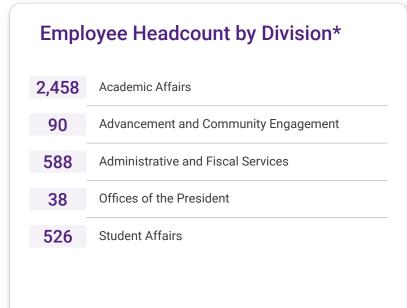

# Office of Human Resources and Strategic Talent Management

FISCAL YEAR 2025 | QUARTER 1 REPORT

July 1, 2024 - September 30, 2024















#### Talent Acquisition and Employment Demographics\*\* 78 296 10 Total Job **Budgeted Positions** Non-Budgeted Offers Declined Applications Received Positions Filled Filled (Budgeted/Non-Budgeted Positions) 75 10 Average Time (Days) Full-time Faculty Administrator/Staff to Fill Positions Filled by **Employees Promoted** Part-time Faculty Outside of Recruitment



### Organizational and Employee Development by Programs/Activities\*\*



## Organizational and Employee Development by **Employees Served\*\***

| 123 | Coaching and Consulting Services                               |  |  |
|-----|----------------------------------------------------------------|--|--|
| 263 | Onboarding Support (I-9s and New Hire Follow-Up)               |  |  |
| 8   | Sabbatical Leave Application Worksho