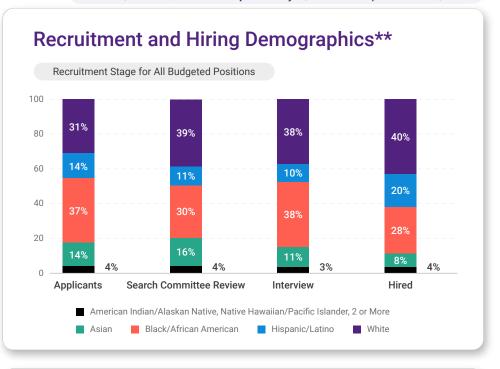

# Office of Human Resources and Strategic Talent Management

FISCAL YEAR 2025 | QUARTER 1 REPORT

July 1, 2024 - September 30, 2024















#### Talent Acquisition and Employment Demographics\*\* 78 296 10 Total Job **Budgeted Positions** Non-Budgeted Offers Declined Applications Received Positions Filled Filled (Budgeted/Non-Budgeted Positions) 75 10 Average Time (Days) Full-time Faculty Administrator/Staff to Fill Positions Filled by **Employees Promoted** Part-time Faculty Outside of Recruitment



### Organizational and Employee Development by Programs/Activities\*\*



## Organizational and Employee Development by **Employees Served\*\***

| 123 | Coaching and Consulting Services                               |  |  |
|-----|----------------------------------------------------------------|--|--|
| 263 | Onboarding Support (I-9s and New Hire Follow-Up)               |  |  |
| 8   | Sabbatical Leave Application Workshop                          |  |  |
| 48  | Staff Special Recognition Awards                               |  |  |
| 265 | Total Wellness Participants (may include duplicate headcounts) |  |  |
| 5   | Workforce Strategy Partner Consultations                       |  |  |













# Retirement Eligibility by Employee Type

Enrolled in ORP: 640, 35%; Enrolled in Pens