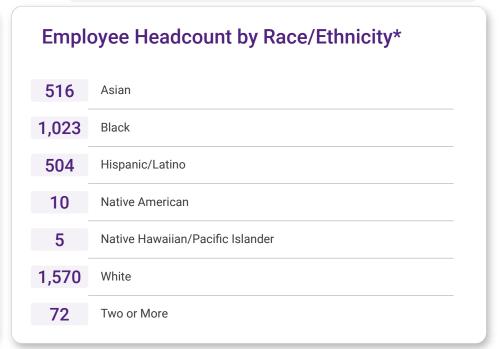

# Office of Human Resources and Strategic Talent Management

FISCAL YEAR 2025 | QUARTER 1 REPORT

July 1, 2024 - September 30, 2024















#### Talent Acquisition and Employment Demographics\*\* 78 296 10 Total Job **Budgeted Positions** Non-Budgeted Offers Declined Applications Received Positions Filled Filled (Budgeted/Non-Budgeted Positions) 75 10 Average Time (Days) Full-time Faculty Administrator/Staff to Fill Positions Filled by **Employees Promoted** Part-time Faculty Outside of Recruitment



### Organizational and Employee Development by Programs/Activities\*\*



## Organizational and Employee Development by **Employees Served\*\***

| 123 | Coaching and Consulting Services                               |  |  |
|-----|----------------------------------------------------------------|--|--|
| 263 | Onboarding Support (I-9s and New Hire Follow-Up)               |  |  |
| 8   | Sabbatical Leave Application Wor