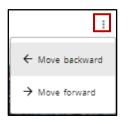

2. To move the card backward or forward, click the three dots at the top right of the card. Then, click the option to move the card in the desired direction.

3. Click the bookmark icon to remove the card from the home page.