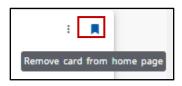

2. To move the card backward or forward, click the three dots at the top right of the card. Then, click the option to move the card in the desired direction.

3. Click the bookmark icon to remove the card from the home page.