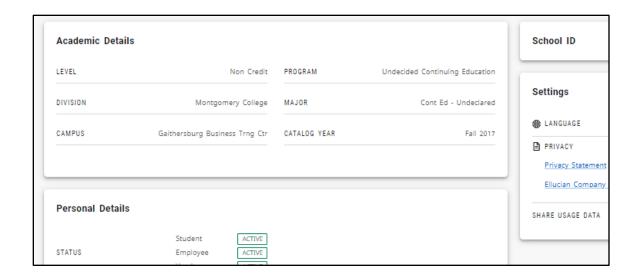

3. **Profile** - the circle with your first initial is your profile icon.

4. Click the circle, then click View Profile. The profile shows your MyMC ID number, personal details (roles), and academic details.