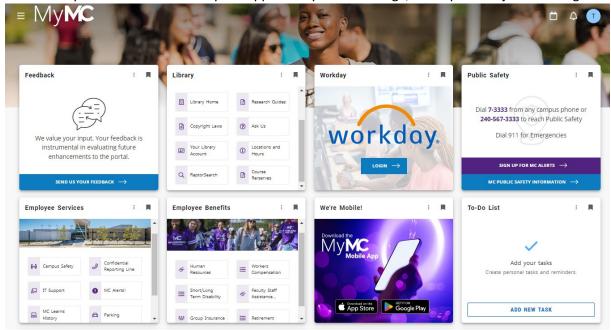

### **Employee View**

Note- Every card shown below may not appear on your HomePage, as they are subject to change.

**Note**- The cards will appear based on your Montgomery College role (i.e., Employee, Faculty, or Student). You will see the cards for each role if you have multiple roles. Below are samples of the faculty and employee roles. Some cards may require you to use the scroll bar to see the entire card.