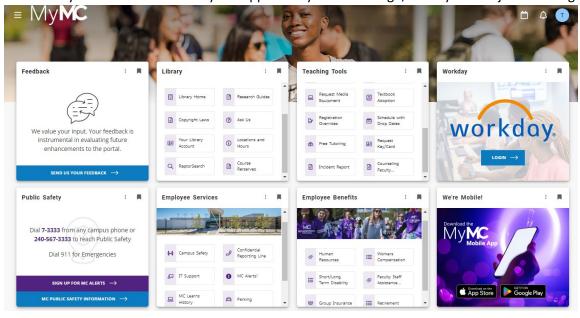

### **Faculty View**

Note- Every card shown below may not appear on your HomePage, as they are subject to change.

TR- 5/2024 1

**Note**- The cards will appear based on your Montgomery College role (i.e., Employee, Faculty, or Student). You will see the cards for each role if you have multiple roles. Below are samples of the faculty and employee roles. Some cards may require you to use the scroll bar to see the entire card.