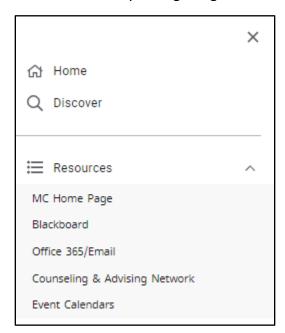

#### The Menu

1. Click the menu in the top left corner to access the MyMC menu.

Note- Click the MyMC logo to go back to the homepage.

- Click the **Home** icon to go to the home screen.
- Click the **Discover** icon to view all the available cards.
- Click the **Resources** menu to go to the various resource links.