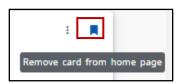

# MyMC Redesign Customizing the HomePage for Students

This job aid will provide instructions on how to customize your MyMC homepage.

## **Customize the HomePage**

- 1. To move the card location to another location on the screen, click on the card and drag it to the desired location.
  - **Note** Some cards cannot be moved and are locked by the Office of Information Technology.
- 2. To move the card backward or forward, click the three dots at the top right of the card. Then, click the option to move the card in the desired direction.



3. Click the bookmark icon to remove the card from the home page.



#### **Add Web Links**

1. The Web Links card allows you to add your frequently used web links to this card.



2. Click the Add New Link button. Enter the Link title and the Link URL, and click ADD.



3. The link will appear in the Web Link list. Click the link's three dots to edit or delete the link.



## **Create a To-Do List**

1. The To-Do List card allows you to create personal tasks and reminders.



2. Click the **Add New Task** button. Type the task in the text box. Select when you want to be reminded of the task. Then, click **ADD**.



3. The task will appear in the To-Do List. Click the task's clock to view the reminder for the task.



4. Click the task's three dots to edit or delete the task.



5. Once the task is complete, click the task check box, and the task will aut