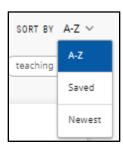

### **Search for Additional Cards**

- 1. To add more cards to your Homepage, click the bottom of the page. All available cards will appear.
- 2. To sort the cards, click the **Sort By** drop-down arrow and select an option.