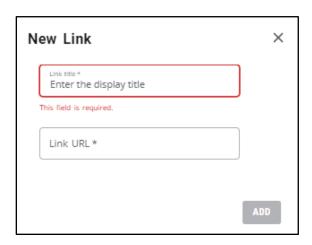

#### **Add Web Links**

1. The Web Links card allows you to add your frequently used web links to this card.

2. Click the Add New Link button. Enter the Link title and the Link URL, and click ADD.

3. The link will appear in the Web Link list. Click the link's three dots to edit or delete the link.