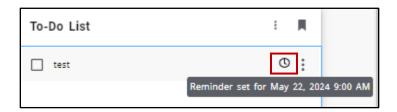

3. The task will appear in the To-Do List. Click the task's clock to view the reminder for the task.

4. Click the task's three dots to edit or delete the task.

5. Once the task is complete, click the task check box, and the task will automatically be removed from your to-do list.