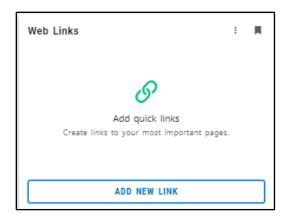

#### **Add Web Links**

1. The Web Links card allows you to add your frequently used web links to this card.

2. Click the Add New Link button. Enter the Link title and the Link URL, and click ADD.

3. The link will appear in the Web Link list. Click the link's three dots to edit or delete the link.