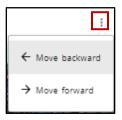

## **Customize the HomePage**

- 1. To move the card location to another location on the screen, click on the card and drag it to the desired location.
  - **Note** Some cards cannot be moved and are locked by the Office of Information Technology.
- 2. To move the card backward or forward, click the three dots at the top right of the card. Then, click the option to move the card in the desired direction.