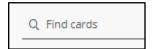

3. To search for a card, type the card or function you are looking for in the **Find Cards** search bar. If an option appears, click on it, and the associated card will appear.

4. To search by tags, click a tag to show the cards associated with the tag.