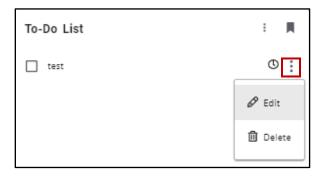

3. The task will appear in the To-Do List. Click the task's clock to view the reminder for the task.

4. Click the task's three dots to edit or delete the task.

5. Once the task is complete, click the task check box, and the task will automatically be removed from your to-do list.