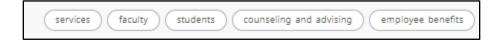

3. To search for a card, type the card or function you are looking for in the **Find Cards** search bar. If an option appears, click on it, and the associated card will appear.

4. To search by tags, click a tag to show the cards associated with the tag.