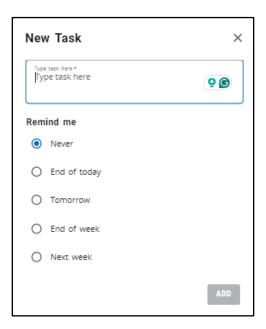

## **Create a To-Do List**

1. The To-Do List card allows you to create personal tasks and reminders.

2. Click the **Add New Task** button. Type the task in the text box. Select when you want to be reminded of the task. Then, click **ADD**.