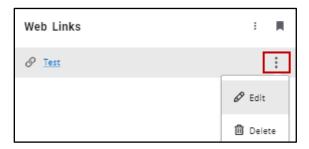

#### **Add Web Links**

1. The Web Links card allows you to add your frequently used web links to this card.

2. Click the Add New Link button. Enter the Link title and the Link URL, and click ADD.

3. The link will appear in the Web Link list. Click the link's three dots to edit or delete the link.