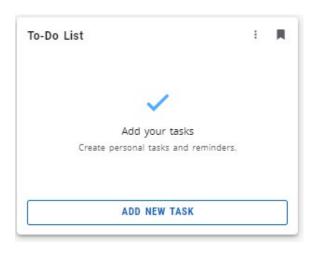

## **Create a To-Do List**

1. The To-Do List card allows you to create personal tasks and reminders.

2. Click the **Add New Task** button. Type the task in the text box. Select when you want to be reminded of the task. Then, click **ADD**.