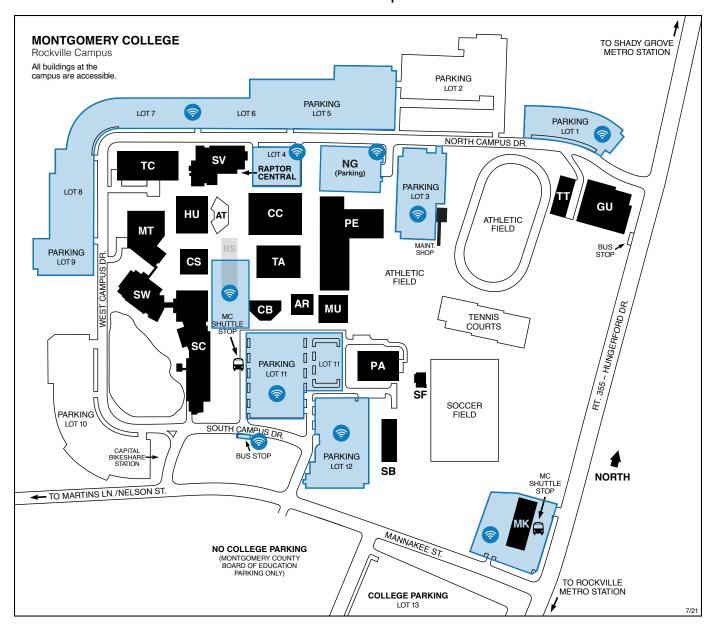

## Legend of Campus Buildings (as of July 2021)

- AR Paul Peck Art Building
- **AT** Amphitheatre
- **CB** Counseling and Advising Building
- **CC** Campus Center
  - Bookstore
  - Cafeteria
  - Workforce Development and Continuing Education (WDCE)
- **CS** Computer Science Building
- **GU** Homer S. Gudelsky Institute for Technical Education
- **HU** Humanities Building

- **MK** Mannakee Building
  - Center for Training Excellence
- MT Gordon and Marilyn Macklin Tower
  - Library
- MU Music Building
- **NG** North Garage (parking)
- PA Robert E. Parilla Performing Arts Center
- PE Physical Education Center
- SB South Campus Instruction Building
- SC Science Center
- SF Soccer Field Concession Building

- SV Long Nguyen and Kimmy Duong Student Services Center
  - Counseling and Advising
  - Disability Support Services
  - Financial Aid Office
  - Public Safety Office
  - Raptor Central (Admissions, Enrollment, Visitor Services)
  - Records and Registration Office
  - Student Life Office
- **SW** Science Center West
- TA Theatre Arts Building
- C Technical Center
- Interim Technical Training Center