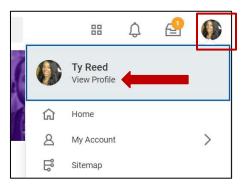

## **Update Education, Experience and Skills**

From the Workday Home page:

1. Navigate to your **Profile Photo** (cloud icon if no profile photo has been added) at the upper right-hand corner and click **View Profile**. Your Worker Profile displays.