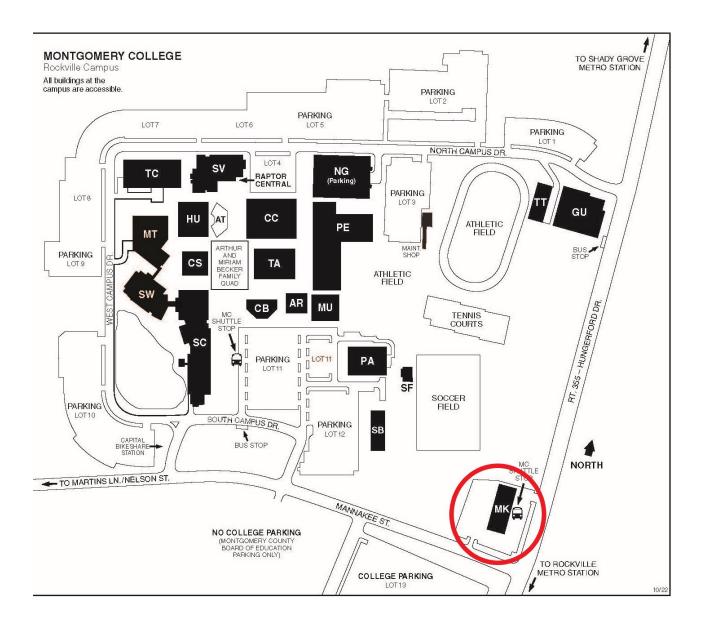

## THE PURPOSE OF THIS ADDENDUM IS TO MAKE CHANGES TO THE RFP DOCUMENTS AS FOLLOWS:

- 2-1 To <u>extend</u> the RFP closing date and time from <u>3:00 PM on March 22, 2023</u> to <u>3:00 PM on</u> <u>March 30, 2023.</u>
- 2-2 To provide two site visit opportunities to all interested offerors to tour the ignITe Hub facility located at Room 109, Mannakee Building, 900 Hungerford Drive, Rockville, Maryland 20850. Interested parties may attend site examinations either at 11:00 a.m. or 2:00 p.m. on March 24, 2023. College representative(s) will meet all interested Offerors in the lobby at the front entrance of Mannakee Building. See attached direction to the site visit.

## DIRECTION TO IGNITE HUB AT MANNAKEE BUILDING ON THE ROCKVILLE CAMPUS